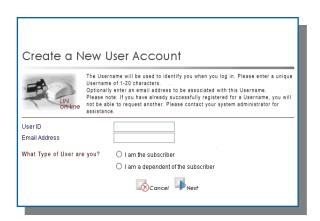

#### Creating a New BenXcel User Account

## **②** CREATE AN ACCOUNT

- Enter a unique User ID of 1-20 characters
- Enter a valid email address to be associated with the chosen ID
- Choose whether you are the insurance subscriber or a dependent of the subscriber
- Click "Next"