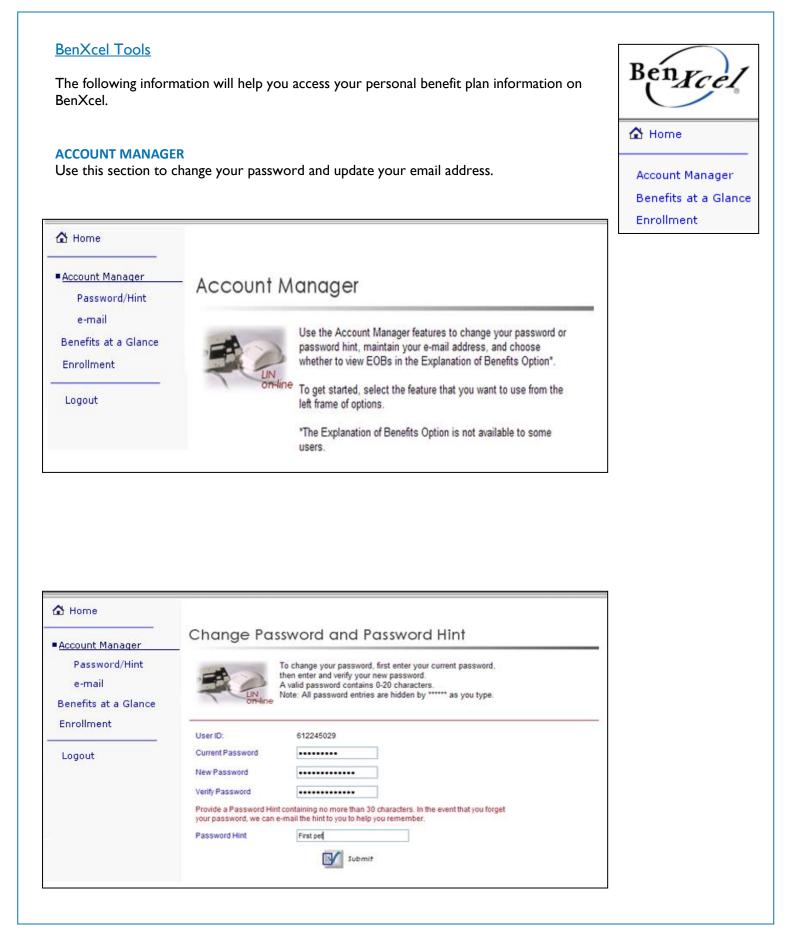

#### **④** ESTABLISH YOUR PASSWORD

- Create a password and verify your choice in the next box
- Password hint might be your mother's birth date or your dog's name, etc.
- Click "Submit" and you will be taken to the Enrollment section

| Plea                                            | se enter and confirm a password of 1-20 characters. |
|-------------------------------------------------|-----------------------------------------------------|
| Enter Password                                  |                                                     |
| Verify Password<br>Password Hint (max 30 chars) |                                                     |